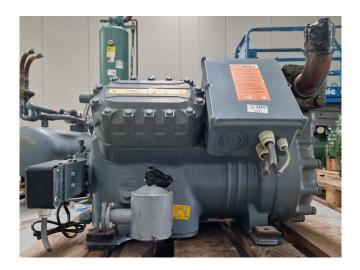

#### Used DWM D4DH3-2500-AWM/D

Used DWM/Copeland D4DH3-2500-AWM/D semi-hermetic reciprocating compressor on Freon. Complete with a pressure safety switch, oil level system AC&R and a sight glass. The compressor has a displacement of 70,9 m<sup>3</sup>/h at 50 Hz. \*Why choose for HOSBV? We are not only the largest used refrigeration specialist in Europe, but also, we deliver all equipment solely if it has passed our extensive test. Warranty and industrial cleaning are included in your purchase. \*If requested we are happy to arrange your shipment.