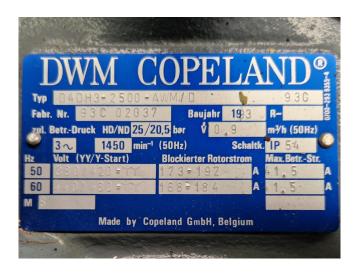

# **DWM D4DH3-2500-AWM/D**

## **Specifications**

| Brand                      | DWM              |
|----------------------------|------------------|
| Туре                       | D4DH3-2500-AWM/D |
| Refrigerant                | Freon            |
| kW at +10°C/+40°C          | 82,4             |
| kW at 0°C/+40°C            | 58,0             |
| kW at -5ºC/+40ºC           | 48,1             |
| kW at -10°C/+40°C          | 39,5             |
| kW at -20°C/+40°C          | 25,7             |
| Pressure safety switches ✓ |                  |

| Hp/Lp/Op              |                    |
|-----------------------|--------------------|
| Oil level system AC&R | ✓                  |
| Sight Glass           | /                  |
| m3 / h                | 50 Hz - 70,9 m³/h  |
| Remarks               | Y.o.b. 1993        |
| Remarks               | *Capacity based on |
|                       | Freon type: R22.   |
| Weight in kg.         | 225 kg             |
| Sizes                 | 700x550x500 mm     |
|                       | (LxWxH)            |
| Stock                 | 1                  |