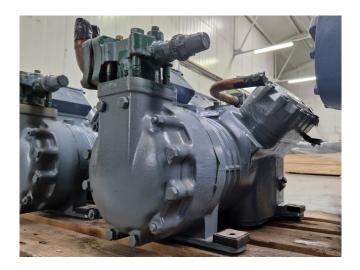

#### Used DWM D4DH3-2500-AWM/D

Used DWM/Copeland D4DH3-2500-AWM/D semi-hermetic reciprocating compressor on Freon. Complete with a pressure safety switch, oil level system AC&R and a sight glass. The compressor has a displacement of 70,9 m<sup>3</sup>/h at 50 Hz. \*Why choose for HOSBV? We are not only the largest used refrigeration specialist in Europe, but also, we deliver all equipment solely if it has passed our extensive test. Warranty and industrial cleaning are included in your purchase. \*If requested we are happy to arrange your shipment.