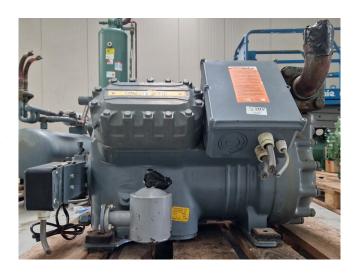

#### Used DWM D4DH3-2500-AWM/D

Used DWM/Copeland D4DH3-2500-AWM/D semi-hermetic reciprocating compressor on Freon. Complete with a pressure safety switch, oil level system AC&R and a sight glass. The compressor has a displacement of 70,9 m<sup>3</sup>/h at 50 Hz. \*Why choose for HOSBV? We are not only the largest used refrigeration specialist in Europe, but also, we deliver all equipment solely if it has passed our extensive test. Warranty and industrial cleaning are included in your purchase. \*If requested we are happy to arrange your shipment.