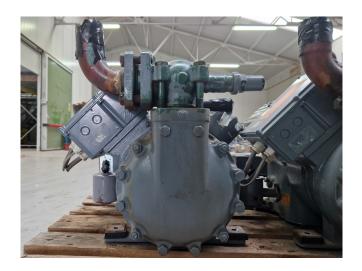

#### Used DWM D4DH3-2500-AWM/D

Used DWM/Copeland D4DH3-2500-AWM/D semi-hermetic reciprocating compressor on Freon. Complete with a pressure safety switch, oil level system AC&R and a sight glass. The compressor has a displacement of 70,9 m<sup>3</sup>/h at 50 Hz. \*Why choose for HOSBV? We are not only the largest used refrigeration specialist in Europe, but also, we deliver all equipment solely if it has passed our extensive test. Warranty and industrial cleaning are included in your purchase. \*If requested we are happy to arrange your shipment.