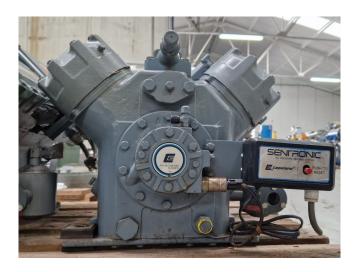

#### Used DWM D4DH3-2500-AWM/D

Used DWM/Copeland D4DH3-2500-AWM/D semi-hermetic reciprocating compressor on Freon. Complete with a pressure safety switch, oil level system AC&R and a sight glass. The compressor has a displacement of 70,9 m<sup>3</sup>/h at 50 Hz. \*Why choose for HOSBV? We are not only the largest used refrigeration specialist in Europe, but also, we deliver all equipment solely if it has passed our extensive test. Warranty and industrial cleaning are included in your purchase. \*If requested we are happy to arrange your shipment.