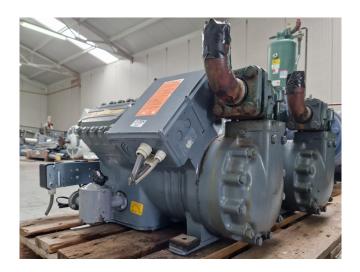

#### Used DWM D4DH3-2500-AWM/D

Used DWM/Copeland D4DH3-2500-AWM/D semi-hermetic reciprocating compressor on Freon. Complete with a pressure safety switch, oil level system AC&R and a sight glass. The compressor has a displacement of 70,9 m<sup>3</sup>/h at 50 Hz. \*Why choose for HOSBV? We are not only the largest used refrigeration specialist in Europe, but also, we deliver all equipment solely if it has passed our extensive test. Warranty and industrial cleaning are included in your purchase. \*If requested we are happy to arrange your shipment.