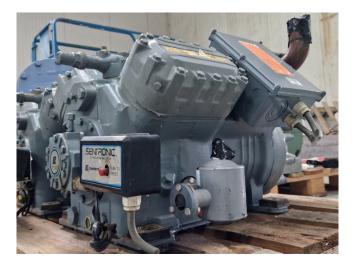

#### Used DWM D4DH3-2500-AWM/D

Used DWM/Copeland D4DH3-2500-AWM/D semi-hermetic reciprocating compressor on Freon. Complete with a pressure safety switch, oil level system AC&R and a sight glass. The compressor has a displacement of 70,9 m<sup>3</sup>/h at 50 Hz. \*Why choose for HOSBV? We are not only the largest used refrigeration specialist in Europe, but also, we deliver all equipment solely if it has passed our extensive test. Warranty and industrial cleaning are included in your purchase. \*If requested we are happy to arrange your shipment.